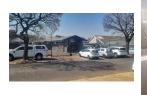

# KR@ Rondebult - PRIME Commercial Premises - 7 Offices, 12 covered parking, cameras and alarm system

IDEAL PREMISES FOR MEDICAL SUITES, ACCOUNTING SERVICES, ATTORNEYS, REAL ESTATE, STATIONARY OUTLETS AND BEAUTY OUTLETS

Unlock the potential of your business with this exceptional upmarket PRIME POSITIONED commercial premises, strategically located on the bustling Rondebult Road in Boksburg. This property boasts massive exposure to thousands of vehicles passing daily, offering unparalleled visibility for your brand.

## Zoning Commercial

Interior

Yes

Air Conditioning

**Exterior** Security Covered Parking Bays

Open Parking Bays

Yes 15 10 Sizes Floor Size Land Size Building Height

240m² 991m² 3m