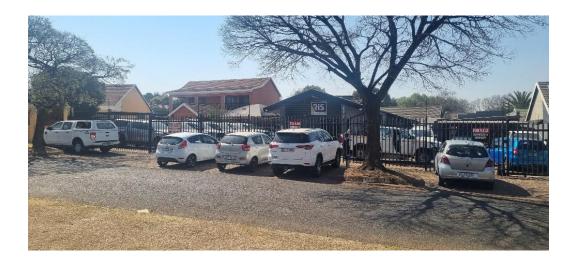

# KR@ Rondebult - PRIME Commercial Premises - 7 Offices, 12 covered parking, cameras and alarm system

IDEAL PREMISES FOR MEDICAL SUITES, ACCOUNTING SERVICES, ATTORNEYS, REAL ESTATE, STATIONARY OUTLETS AND BEAUTY OUTLETS

Unlock the potential of your business with this exceptional upmarket PRIME POSITIONED commercial premises, strategically located on the bustling Rondebult Road in Boksburg. This property boasts massive exposure to thousands of vehicles passing daily, offering unparalleled visibility for your brand.

## Zoning Commercial

Interior

Yes

Air Conditioning

**Exterior** Security Covered Parking Bays

Open Parking Bays

Yes 15 10 Sizes Floor Size Land Size Building Height

240m² 991m² 3m