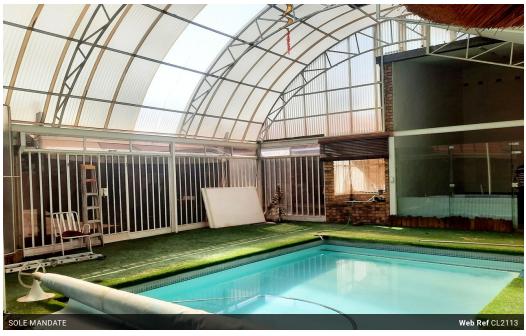

The property consists of 4 bedrooms and 3 bathrooms with indoor heated pool with changing areas along with a squash court.

The guesthouse is four individual rooms with suite.

Further-more the "closing in" of the area is going ahead and will hopefully soon be up and running.

Extras

Exterior

Covered Parking Indoor Heated Pool with changing Rooms Squash Court NOW IN ENCLOSED VILLAGE \*SELLERS REDUCED GUESTHOUSE TO R2 500 000. VOETSTOOTS VERY URGENT TO SELL.